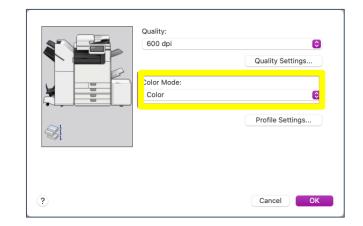

2 Click the drop-down menu in the Color Mode section of the screen to select **Color**. Click **OK**.

In the **Preset Name**, name the job preset and click **OK**.

| Preset Nan  | Print in Color Job Preset            |  |
|-------------|--------------------------------------|--|
| Available F | or: O CardinalPrint O All printers   |  |
| Ту          | e: Custom Preset<br>Print Job Preset |  |
|             | Cancel                               |  |