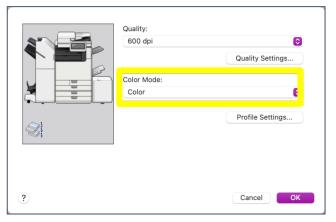

3

1

Click the drop-down menu in the Color Mode section of the screen to select **Color**. Click **OK**.

5 clic

In the **Preset Name**, name the job preset and click **OK**.

| Preset Name:   | Print in Color Job Preset                                |  |
|----------------|----------------------------------------------------------|--|
| Available For: | CardinalPrint All printers                               |  |
| Type:          | <ul><li>Custom Preset</li><li>Print Job Preset</li></ul> |  |
|                | Cancel                                                   |  |